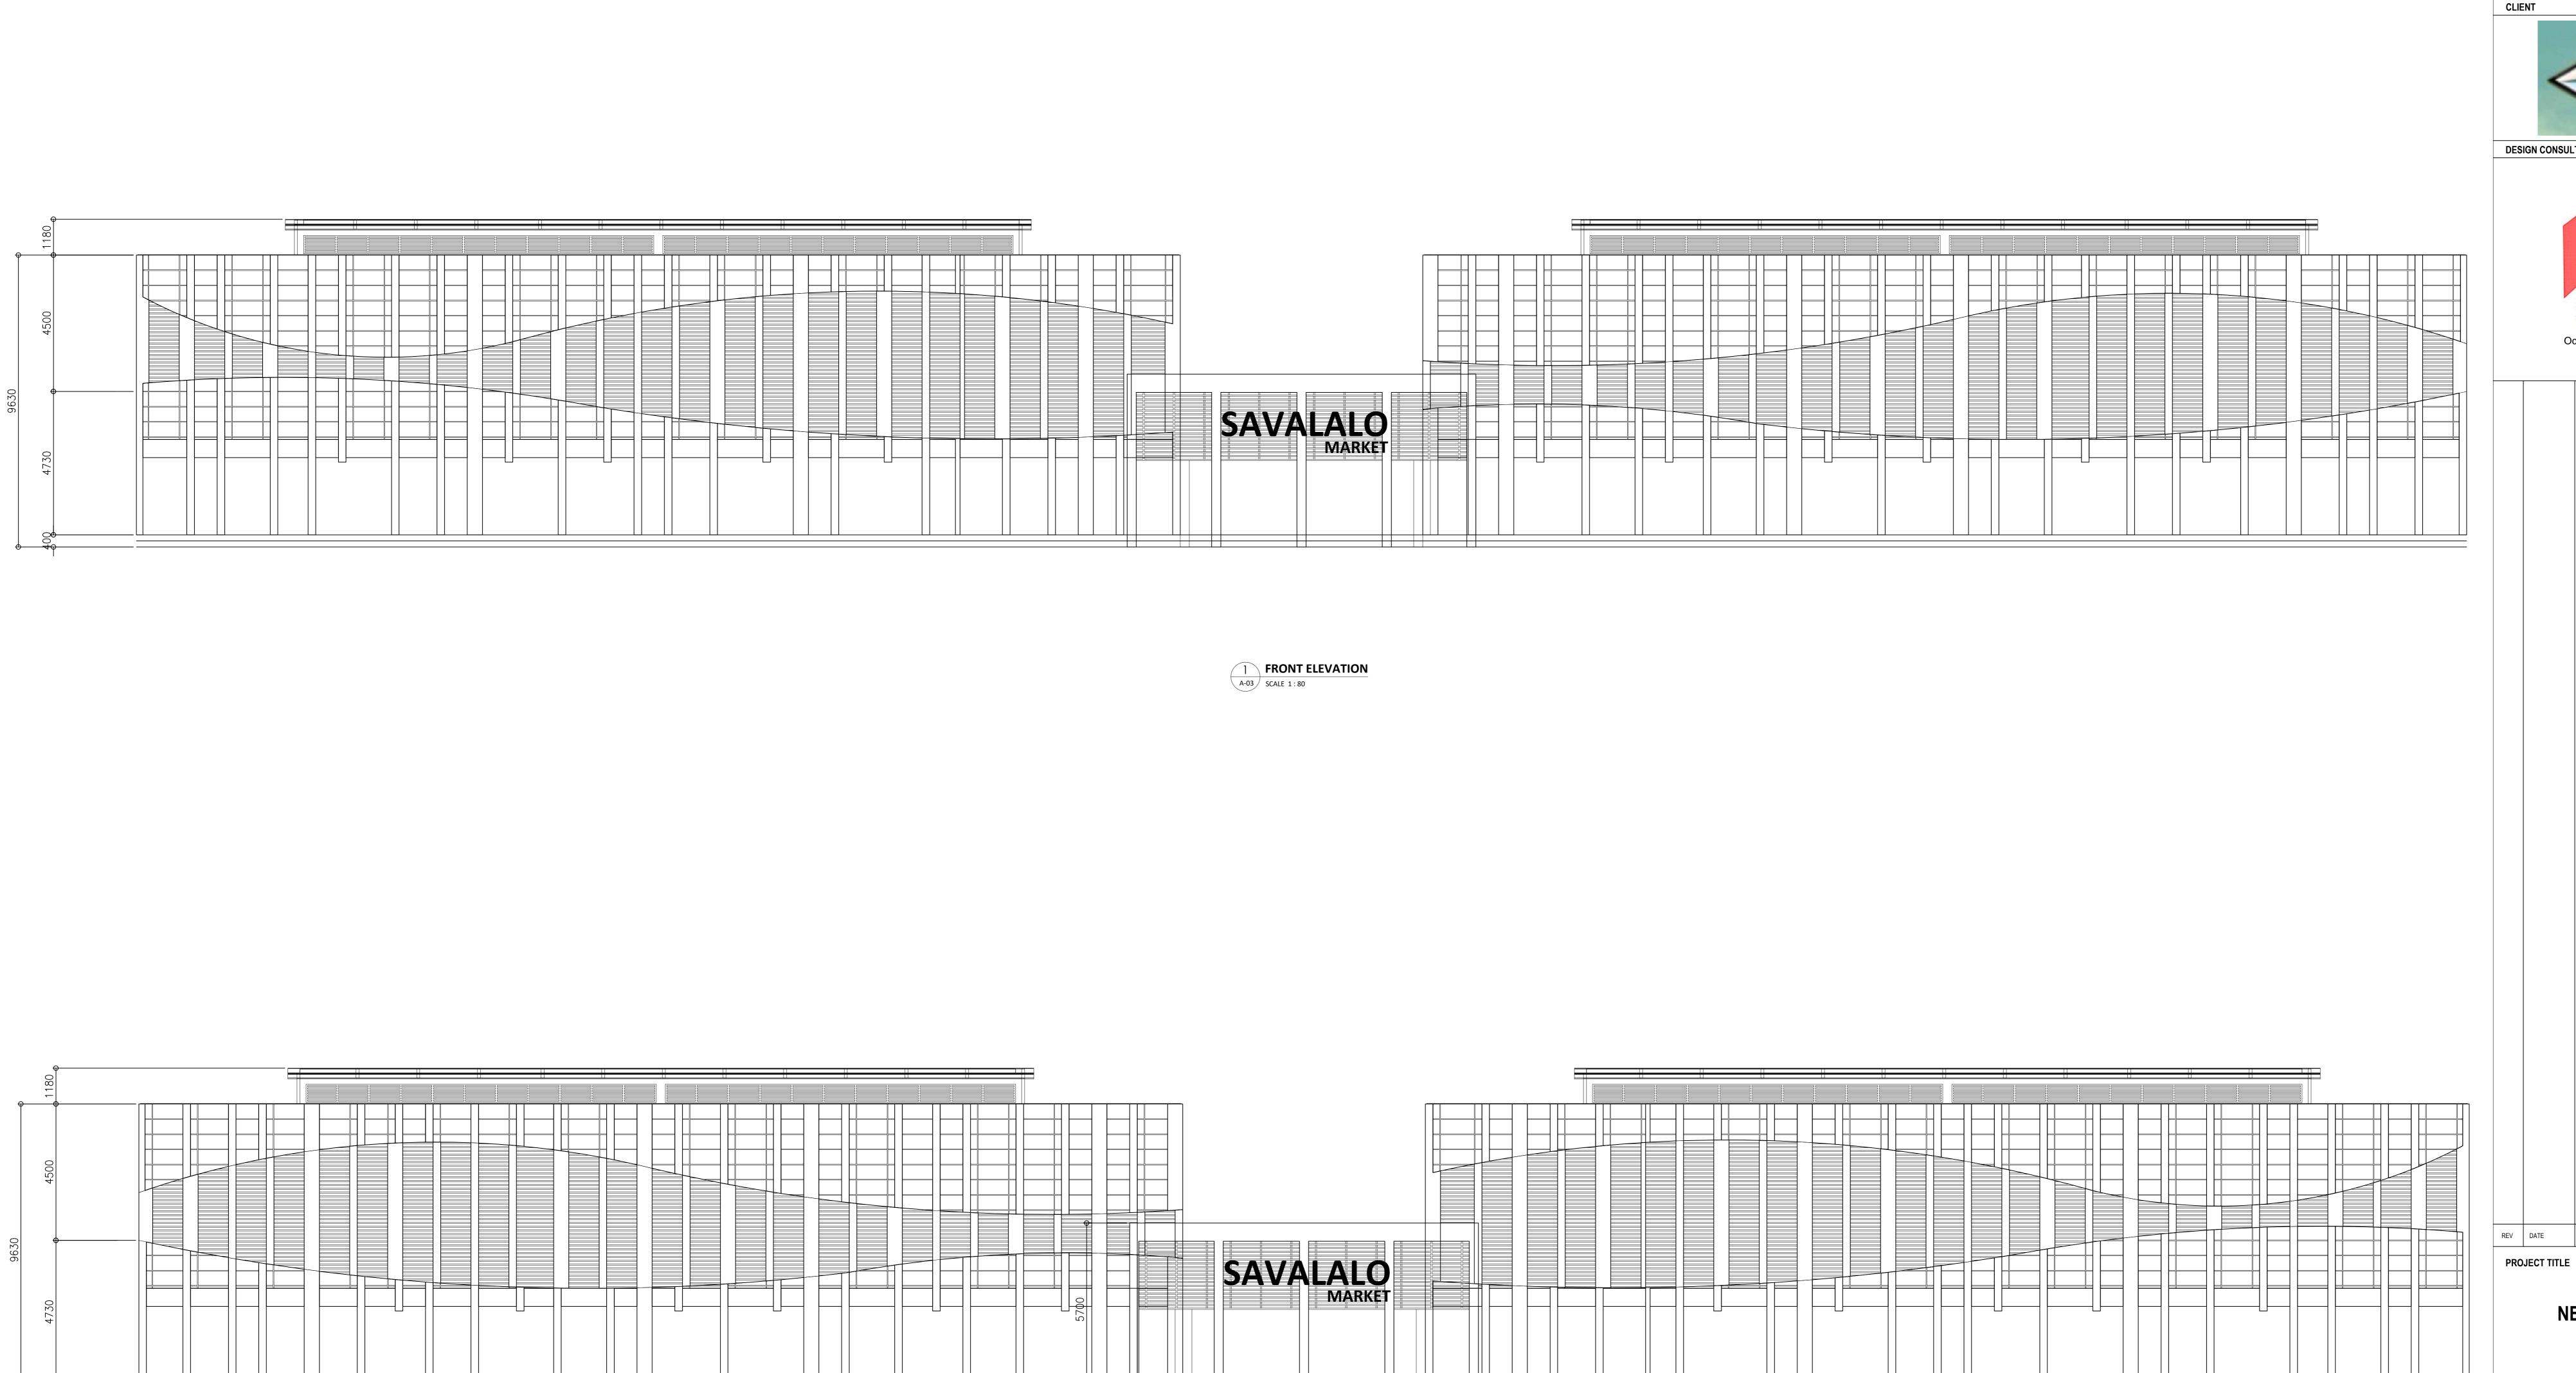

2 REAR ELEVATION

A-03 SCALE 1:80

THE CONTRACTOR shall verify all dimensions on the job before starting work or preparing shop drawings

THE CONTRACTOR shall notify the designer of any discrepancies

**DIMENSIONS:** Figure dimensions shall take precedence over scaled and larger scale drawings over lesser.

COPYRIGHT in all drawings specification, documentation and in the work executed from them remains the property of SUCON

DESIGN CONSULTANT

**NEW FLEA MARKET** 

DESIGN STATUS CAD FILE NAME DESIGN BY DRAWN BY CHECKED BY APPROVED BY ISSUE DATE PLOT DATE: DRAWING SCALE AS SHOWN JOB NO.

SHEET TITLE

FRONT / REAR ELEVATIONS

A-03

RIGHT-SIDE ELEVATION/SECTION (ATRIUM)

SCALE 1:80

THE CONTRACTOR shall verify all dimensions on the job before starting work or preparing shop drawings

THE CONTRACTOR shall notify the designer of any discrepancies

**DIMENSIONS:** Figure dimensions shall take precedence over scaled and larger scale drawings over lesser.

COPYRIGHT in all drawings specification, documentation and in the work executed from them remains the property of