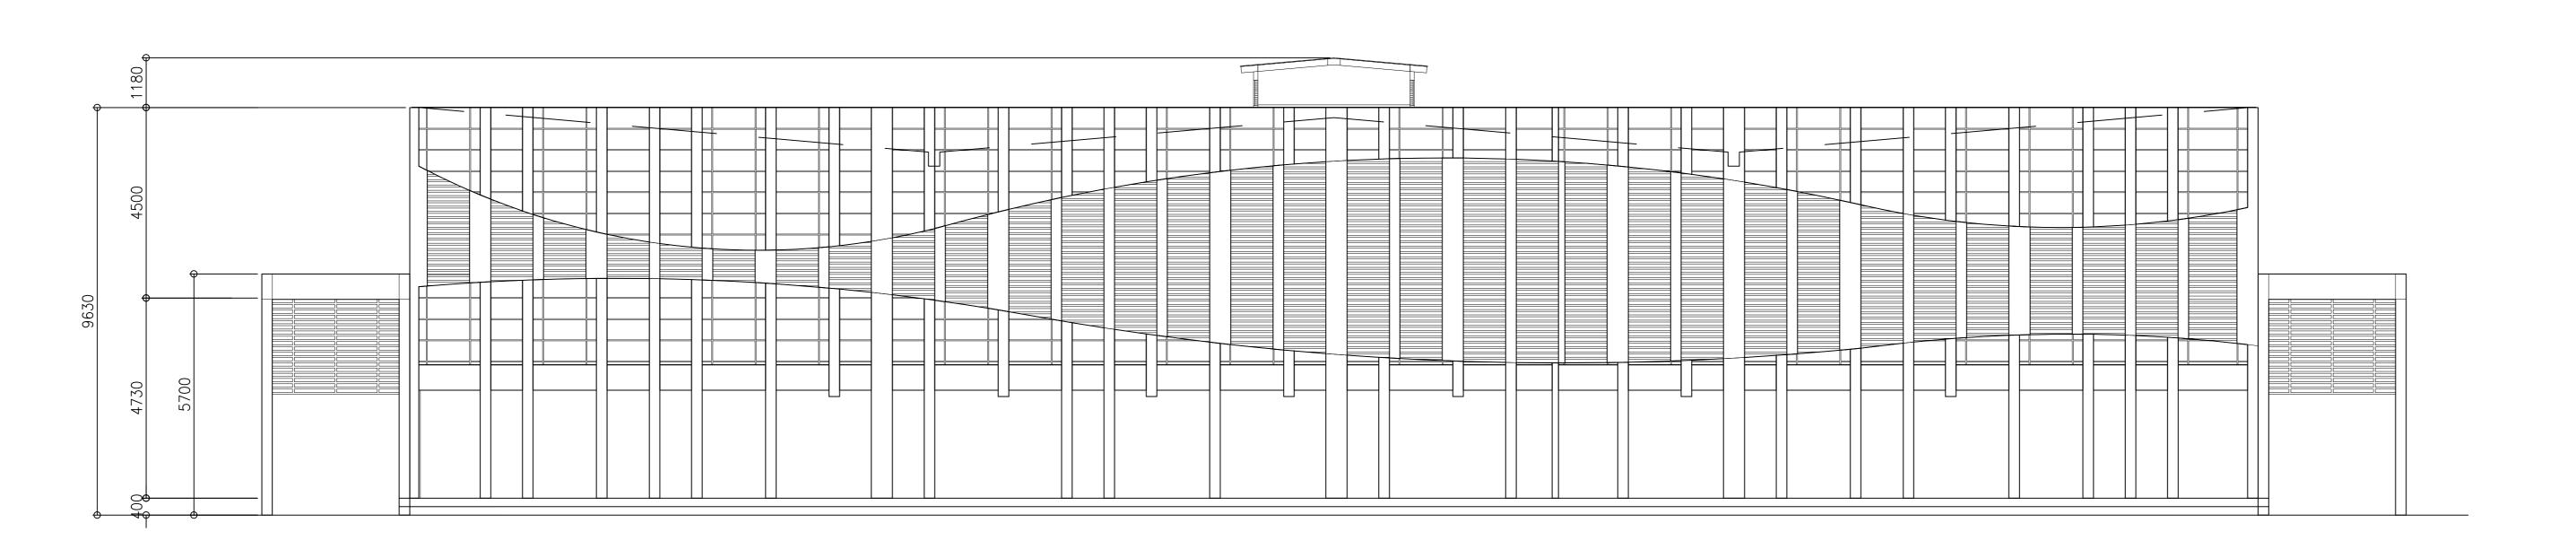

SHEET TITLE

FRONT / REAR ELEVATIONS

A-03

RIGHT-SIDE ELEVATION/SECTION (ATRIUM)

SCALE 1:80

THE CONTRACTOR shall verify all dimensions on the job before starting work or preparing shop drawings

THE CONTRACTOR shall notify the designer of any discrepancies

**DIMENSIONS:** Figure dimensions shall take precedence over scaled and larger scale drawings over lesser.

COPYRIGHT in all drawings specification, documentation and in the work executed from them remains the property of

PROJECT TITLE

**NEW FLEA MARKET** 

DESIGN STATUS CAD FILE NAME DESIGN BY DRAWN BY CHECKED BY APPROVED BY ISSUE DATE PLOT DATE: ISSUE/REVISION DRAWING SCALE AS SHOWN JOB NO. SHEET TITLE

RIGHT-SIDE (ATRIUM)/ RIGHT-SIDE ELEVATIONS