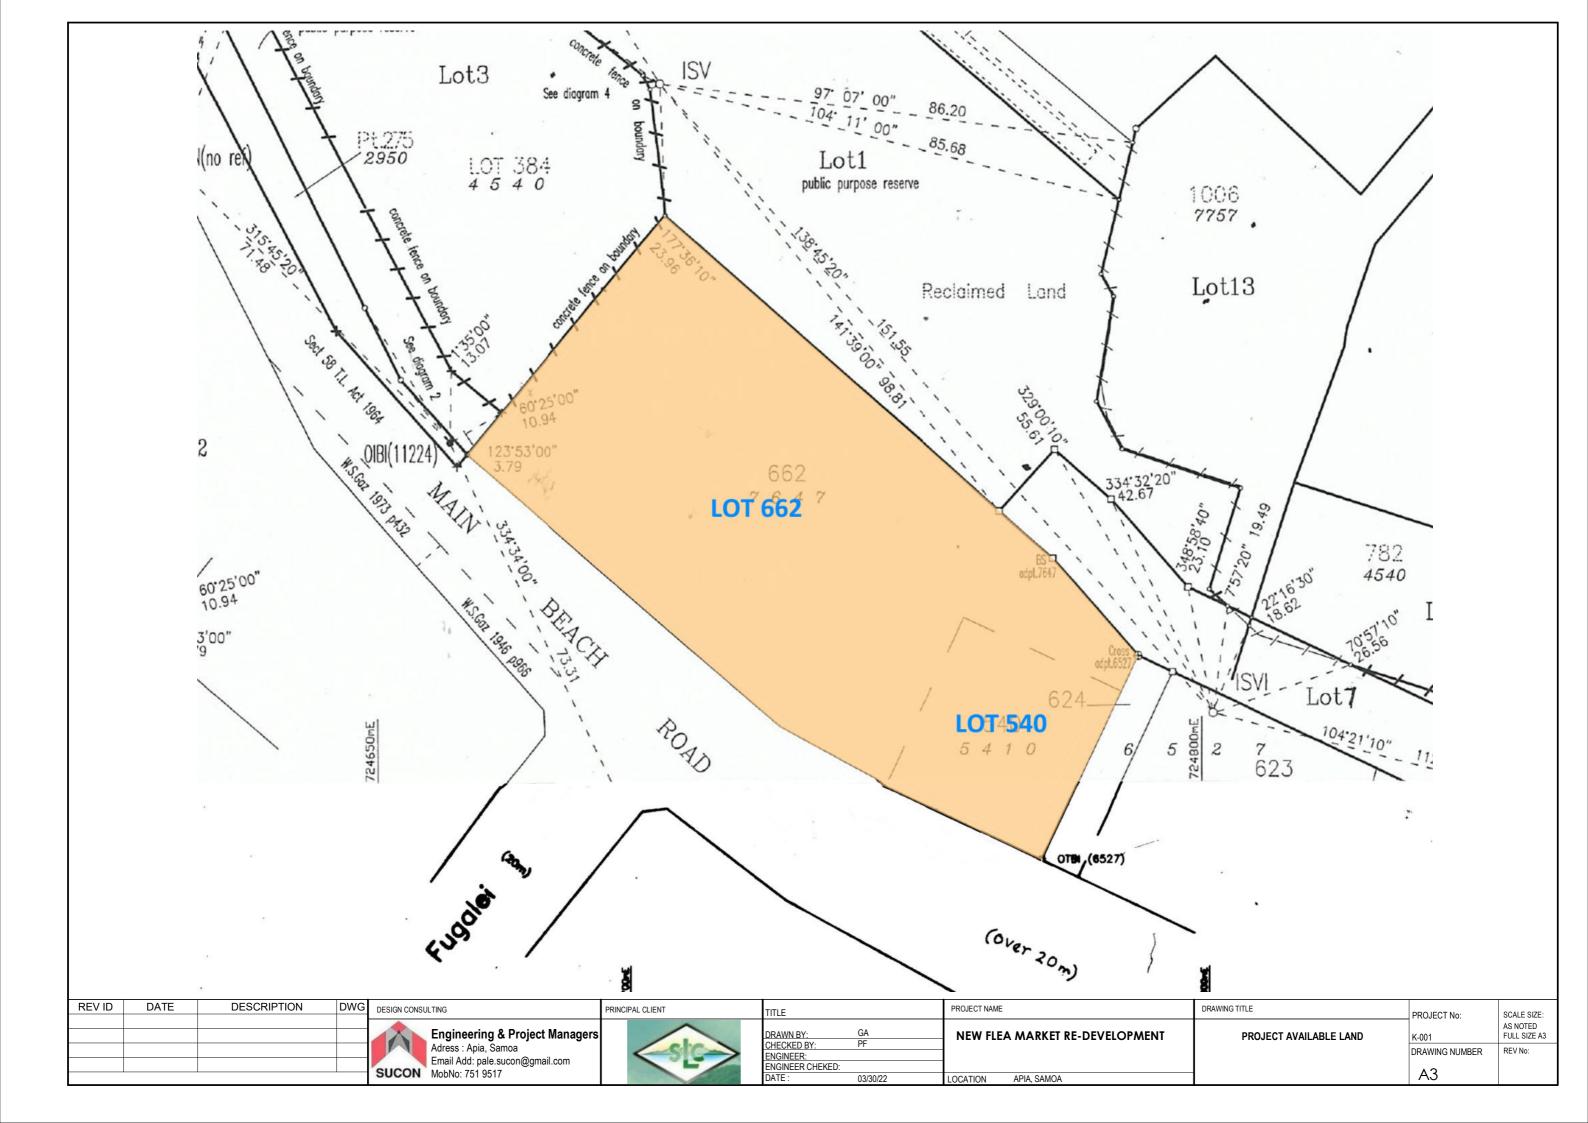

|
|--------|------|-------------|-----|-----------------------------------------------------|------------------|-------------------------------------------|--------------------------------|---------------|----------------|-------------------------------------|
|        |      |             |     | Engineering & Project Managers Adress : Apia, Samoa | cle              | DRAWN BY: GA CHECKED BY: PF               | NEW FLEA MARKET RE-DEVELOPMENT | VICINITY MAP  | K-001          | AS NOTED<br>FULL SIZE A3<br>REV No: |
|        |      |             |     | Email Add: pale.sucon@gmail.com<br>MobNo: 751 9517  |                  | ENGINEER: ENGINEER CHEKED: DATE: 03/30/22 | LOCATION APIA, SAMOA           |               | DRAWING NUMBER | REV NO.                             |





| REV ID | DATE | DESCRIPTION | DWG | DESIGN CONSULTING                                       | PRINCIPAL CLIENT | TITLE                           | PROJECT NAME                   | DRAWING TITLE | PROJECT No:    | SCALE SIZE:                             |
|--------|------|-------------|-----|---------------------------------------------------------|------------------|---------------------------------|--------------------------------|---------------|----------------|-----------------------------------------|
|        |      |             |     | Engineering & Project Managers                          |                  | DRAWN BY: GA                    | NEW FLEA MARKET RE-DEVELOPMENT | ELEVATION     | K-001          | SCALE SIZE:<br>AS NOTED<br>FULL SIZE A3 |
|        |      |