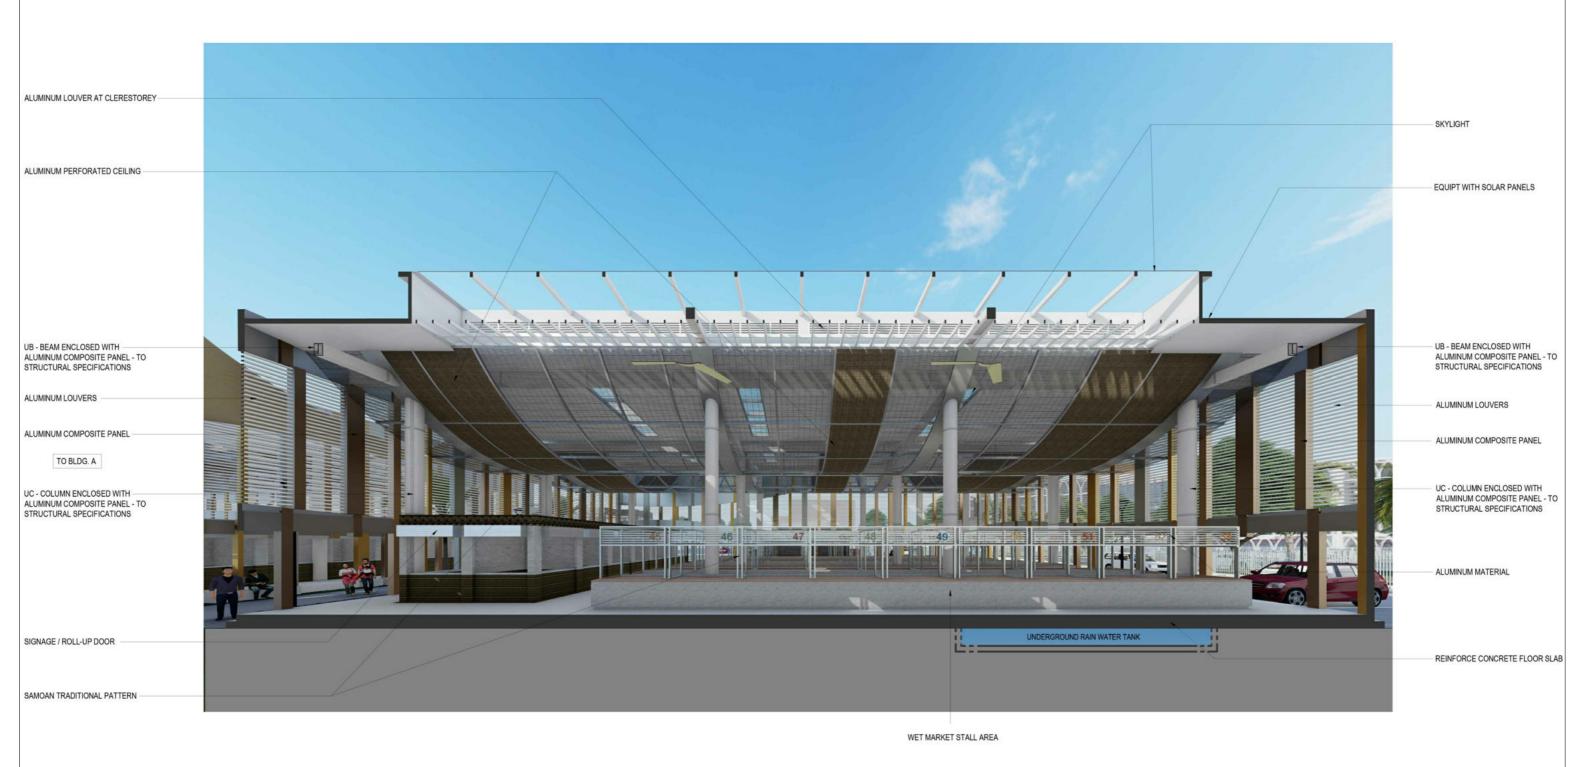

| REV ID | DATE | DESCRIPTION | DWG | DESIGN CONSULTING                                       | PRINC | CIPAL CLIENT | TITLE                                        |          | PROJECT NAME                   | DRAWING TITLE                   | PROJECT No:    | SCALE SIZE:              |
|--------|------|-------------|-----|---------------------------------------------------------|-------|--------------|----------------------------------------------|----------|--------------------------------|---------------------------------|----------------|--------------------------|
|        |      |             |     | Engineering & Project Managers                          | \$    |              | DRAWN BY:                                    | GA       | NEW FLEA MARKET RE-DEVELOPMENT | SECTIONAL PERSPECTIVE WET-GOODS | K-001          | AS NOTED<br>FULL SIZE A3 |
|        |      |             |     | Adress : Apia, Samoa<br>Email Add: pale.sucon@gmail.com |       | < 5 C>       | CHECKED BY:<br>ENGINEER:<br>ENGINEER CHEKED: | PF       |                                |                                 | DRAWING NUMBER | REV No:                  |
|        |      |             |     | SUCON MobNo: 751 9517                                   | 1     |              | DATE:                                        | 03/30/22 | LOCATION APIA SAMOA            | 1                               | A7             |                          |